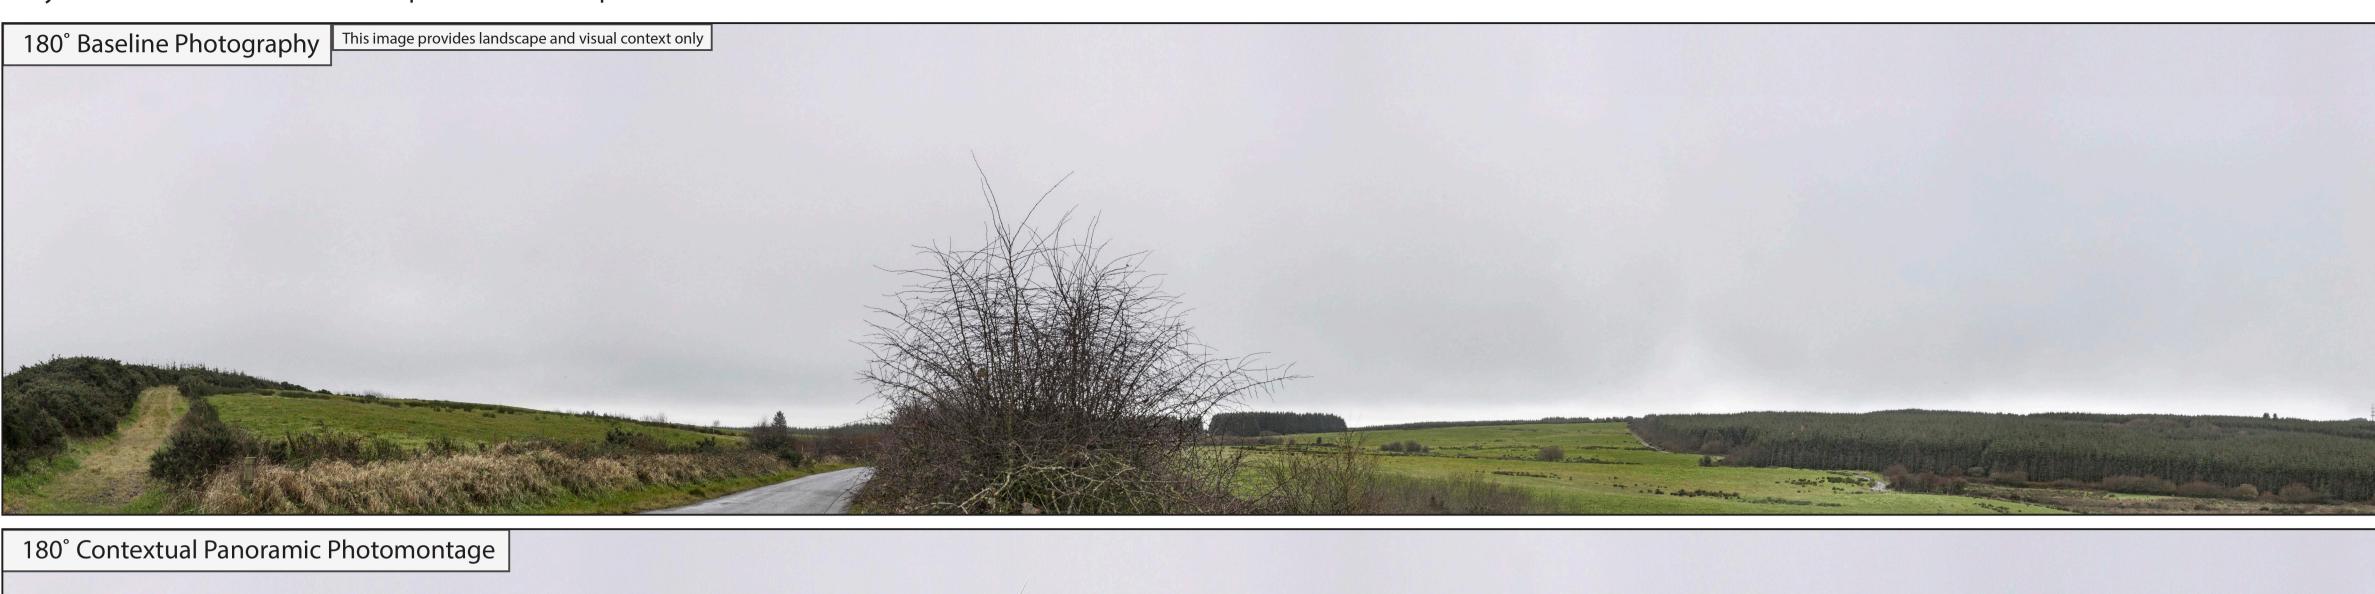

## Ballynalacken Wind Farm - Landscape and Visual Impact Assessment

This planar projection panoramic model has been captured and prepared in accordance with the guidance set out in the Scottish Natural Heritage 2017 guidance 'Visual Representation of Wind Farms'. They are presented above in a non-standard, full project extent format to aid legibility. Please refer to the 53.5° planar projection photomontages and associated wirelines for correct representation of scale.

This planar projection panoramic model has been captured and prepared in accordance with the guidance set out in the Scottish Natural Heritage 2017 guidance 'Visual Representation of Wind Farms'. They are presented above in a non-standard format to aid legibility.