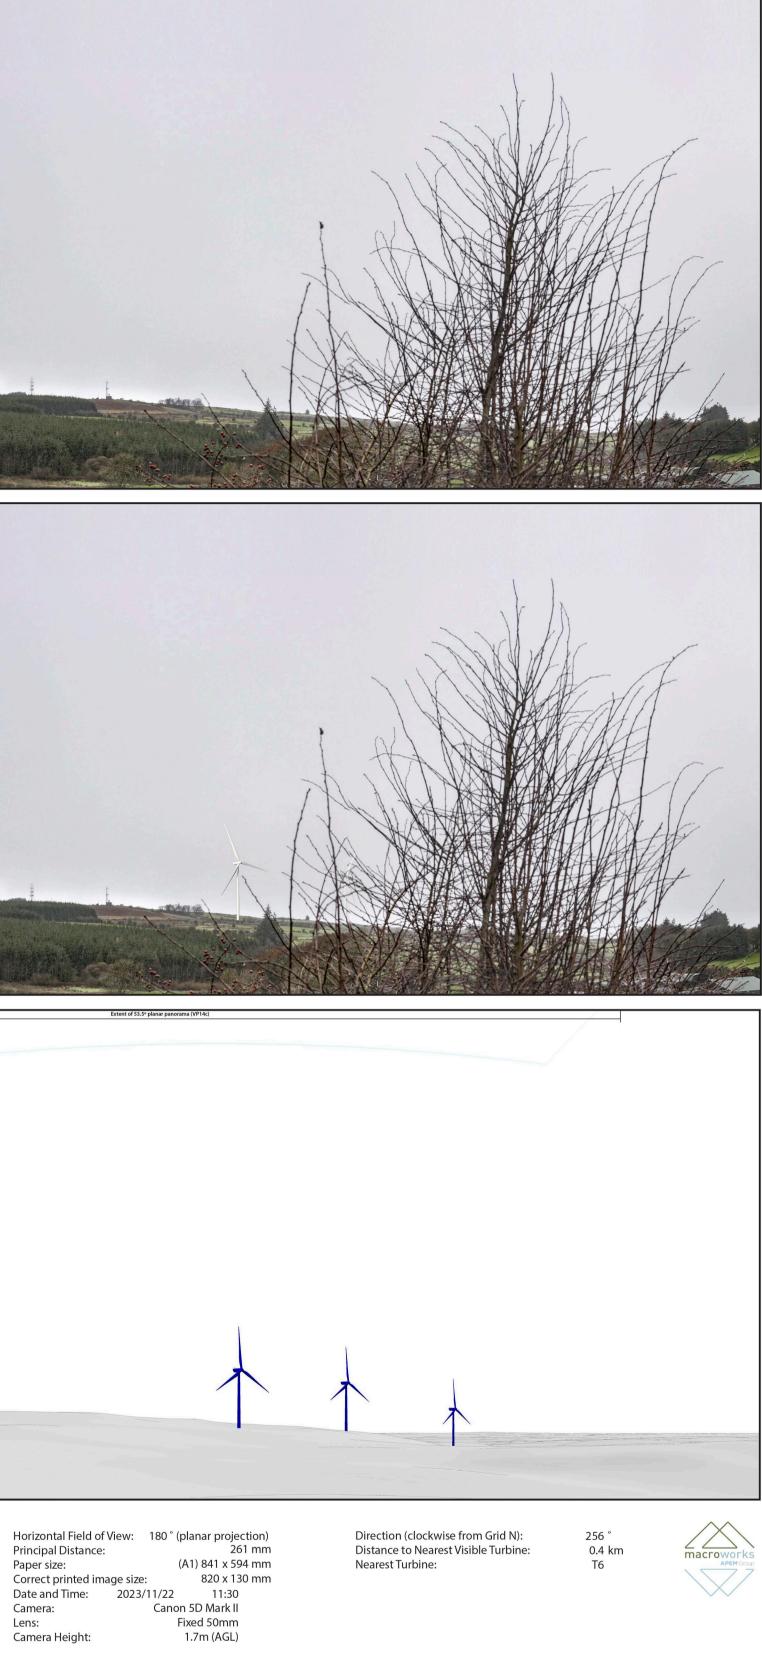

## Ballynalacken Wind Farm - Landscape and Visual Impact Assessment

Local Road L5846 at Ballynalacken

Viewpoint Ref: VP14c

National Grid Cordinate (ITM) 648780 Easting: Northing: 675222 292.1 m Elevation:

Horizontal Field of View: 53.5° (planar projection) Direction (clockwise from Grid N): 270 ° 812.5 mm Distance to Nearest Visible Turbine: Principal Distance: 0.4 km T6

Paper size: Correct printed image size:

Nearest Turbine:

Camera: Lens: Camera Height:

Date and Time: 2023/11/22 11:30 Canon 5D Mark II Fixed 50mm 1.7m (AGL)