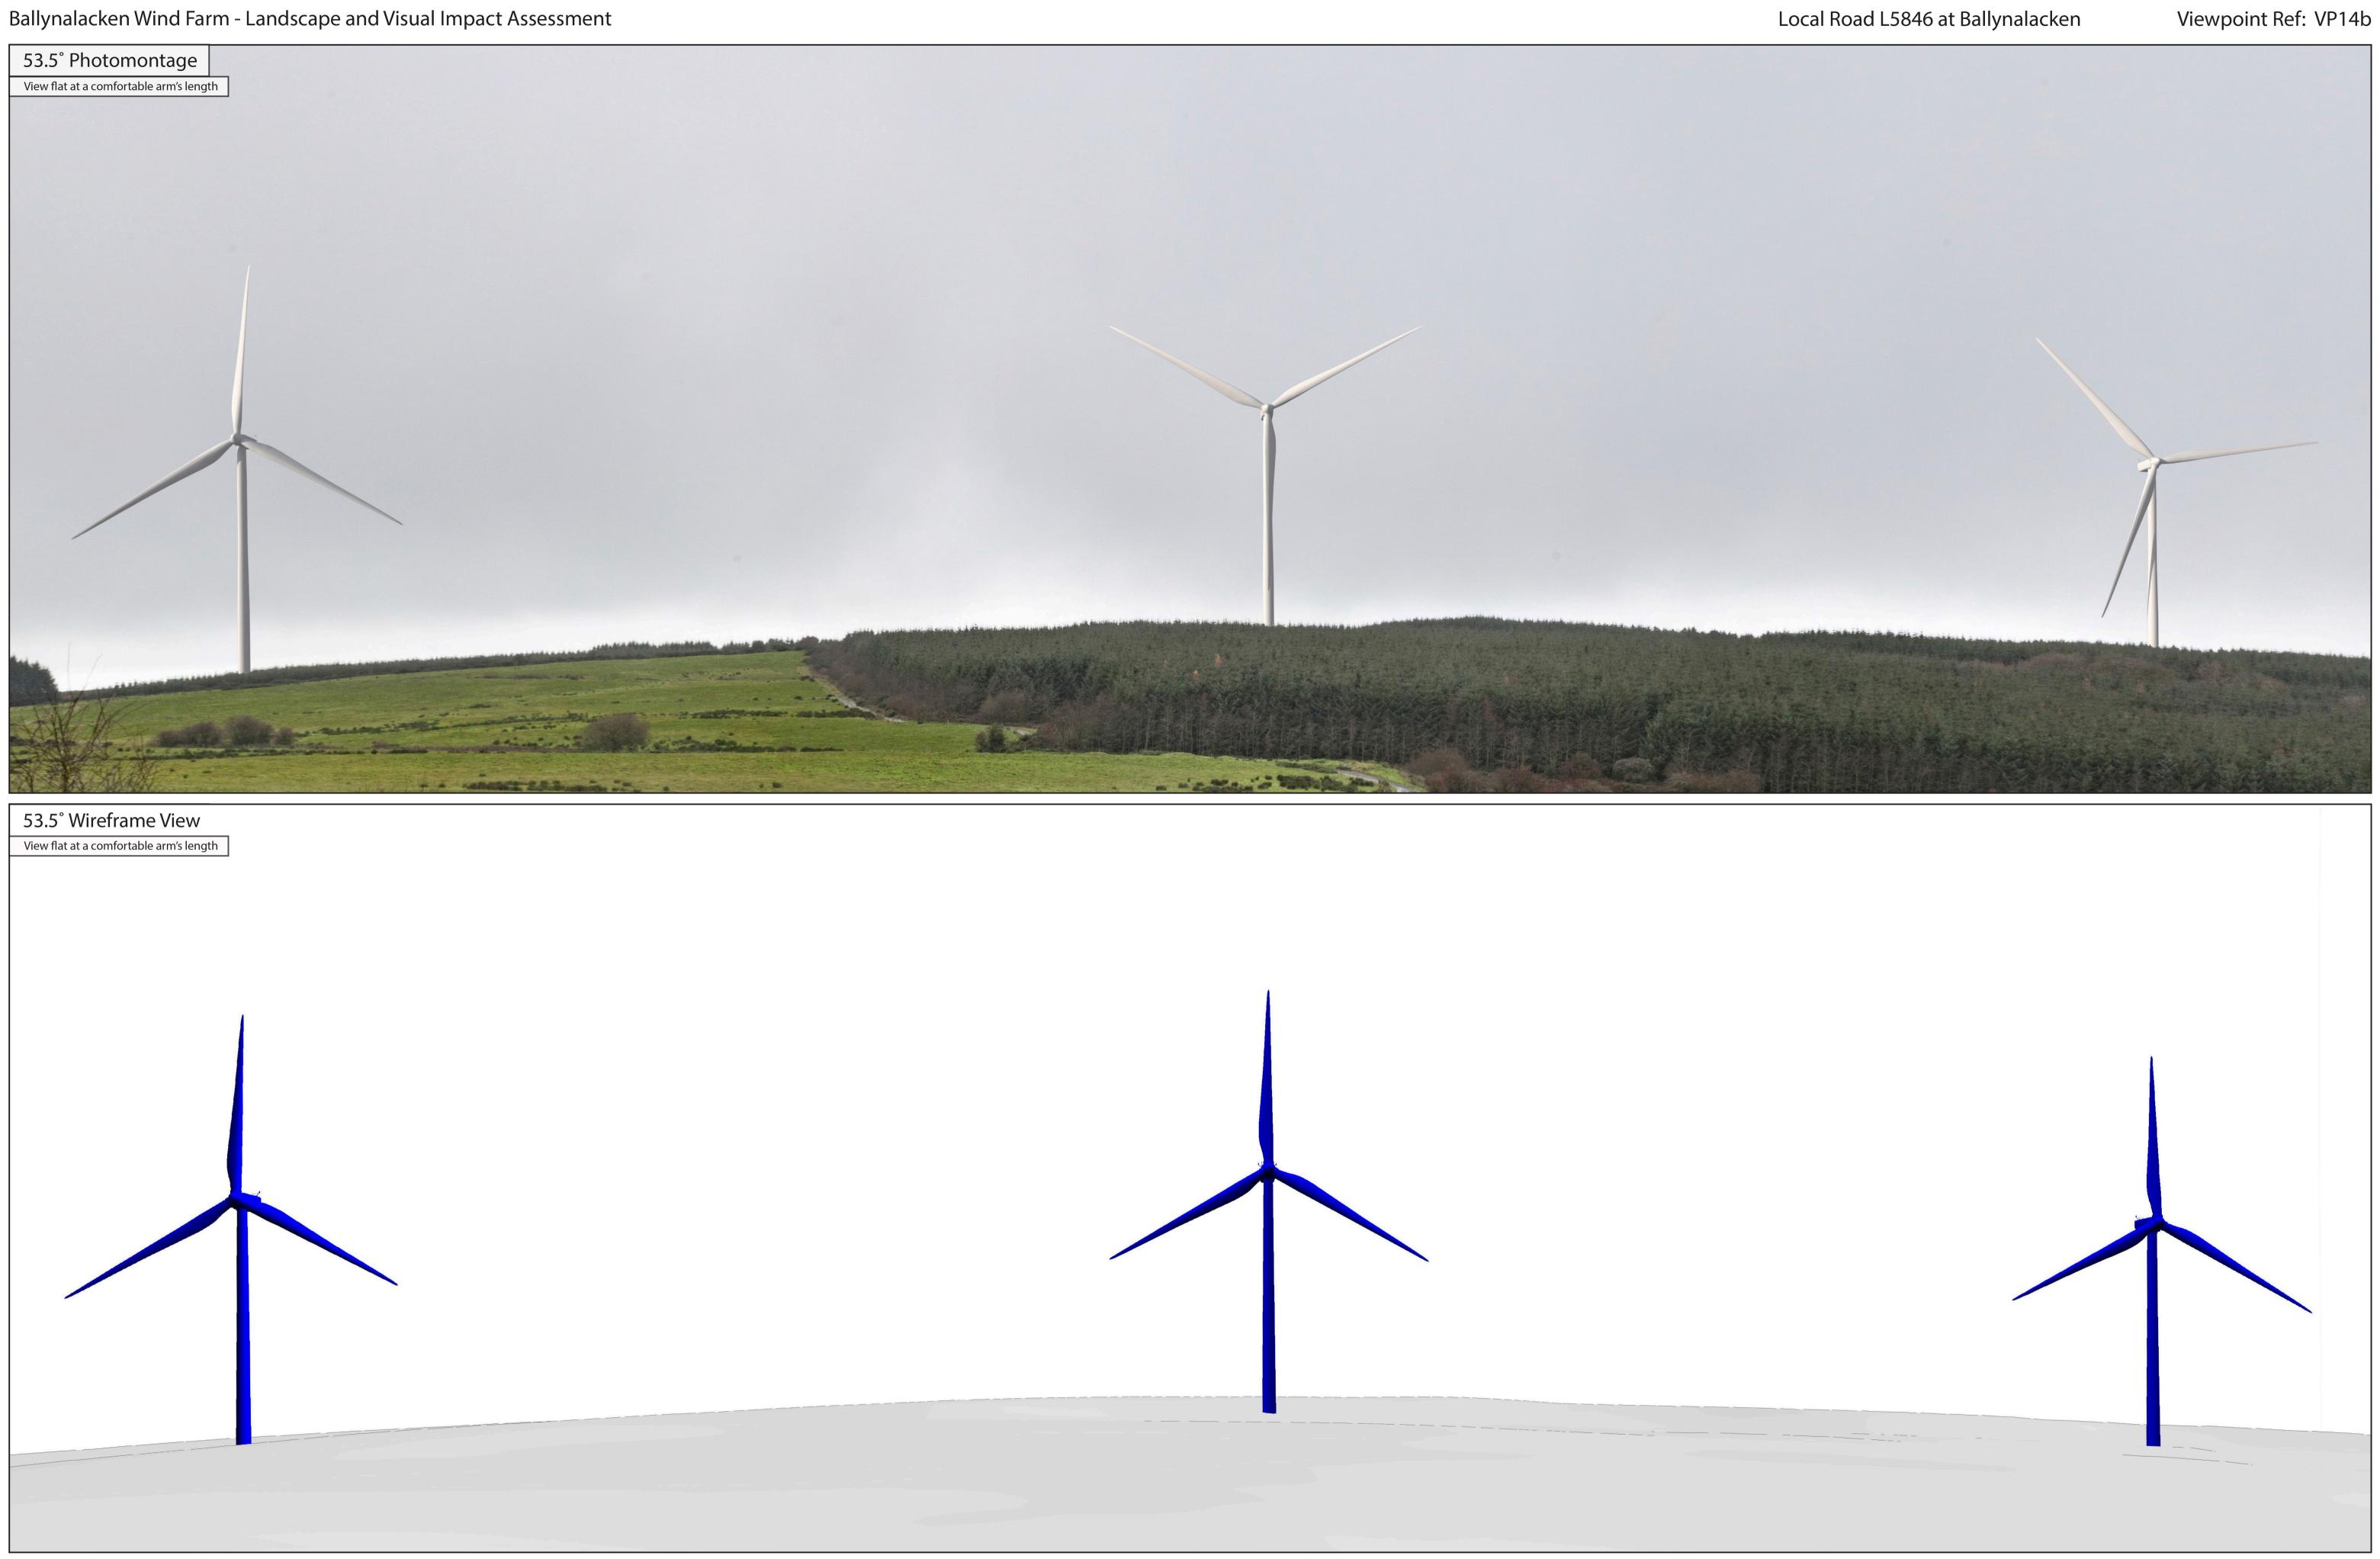

## Ballynalacken Wind Farm - Landscape and Visual Impact Assessment

Proposed Turbines

Local Road L5846 at Ballynalacken

National Grid Cordinate (ITM) Easting: 648780 Northing: 675222 Elevation: 292.1 m Camera: Lens: Camera Height: Canon 5D Mark II Fixed 50mm 1.7m (AGL)

Horizontal Field of View: 53.5° (planar projection) Direction (clockwise from Grid N): 270 ° 812.5 mm Distance to Nearest Visible Turbine: Principal Distance: 0.4 km T6

Paper size: Correct printed image size:

648780

675222

292.1 m

National Grid Cordinate (ITM)

Easting:

Northing:

Elevation:

(A1) 841 x 594 mm 820 x 260 mm

Nearest Turbine:

Camera: Lens: Camera Height:

Date and Time: 2023/11/22 11:30 Canon 5D Mark II Fixed 50mm 1.7m (AGL)