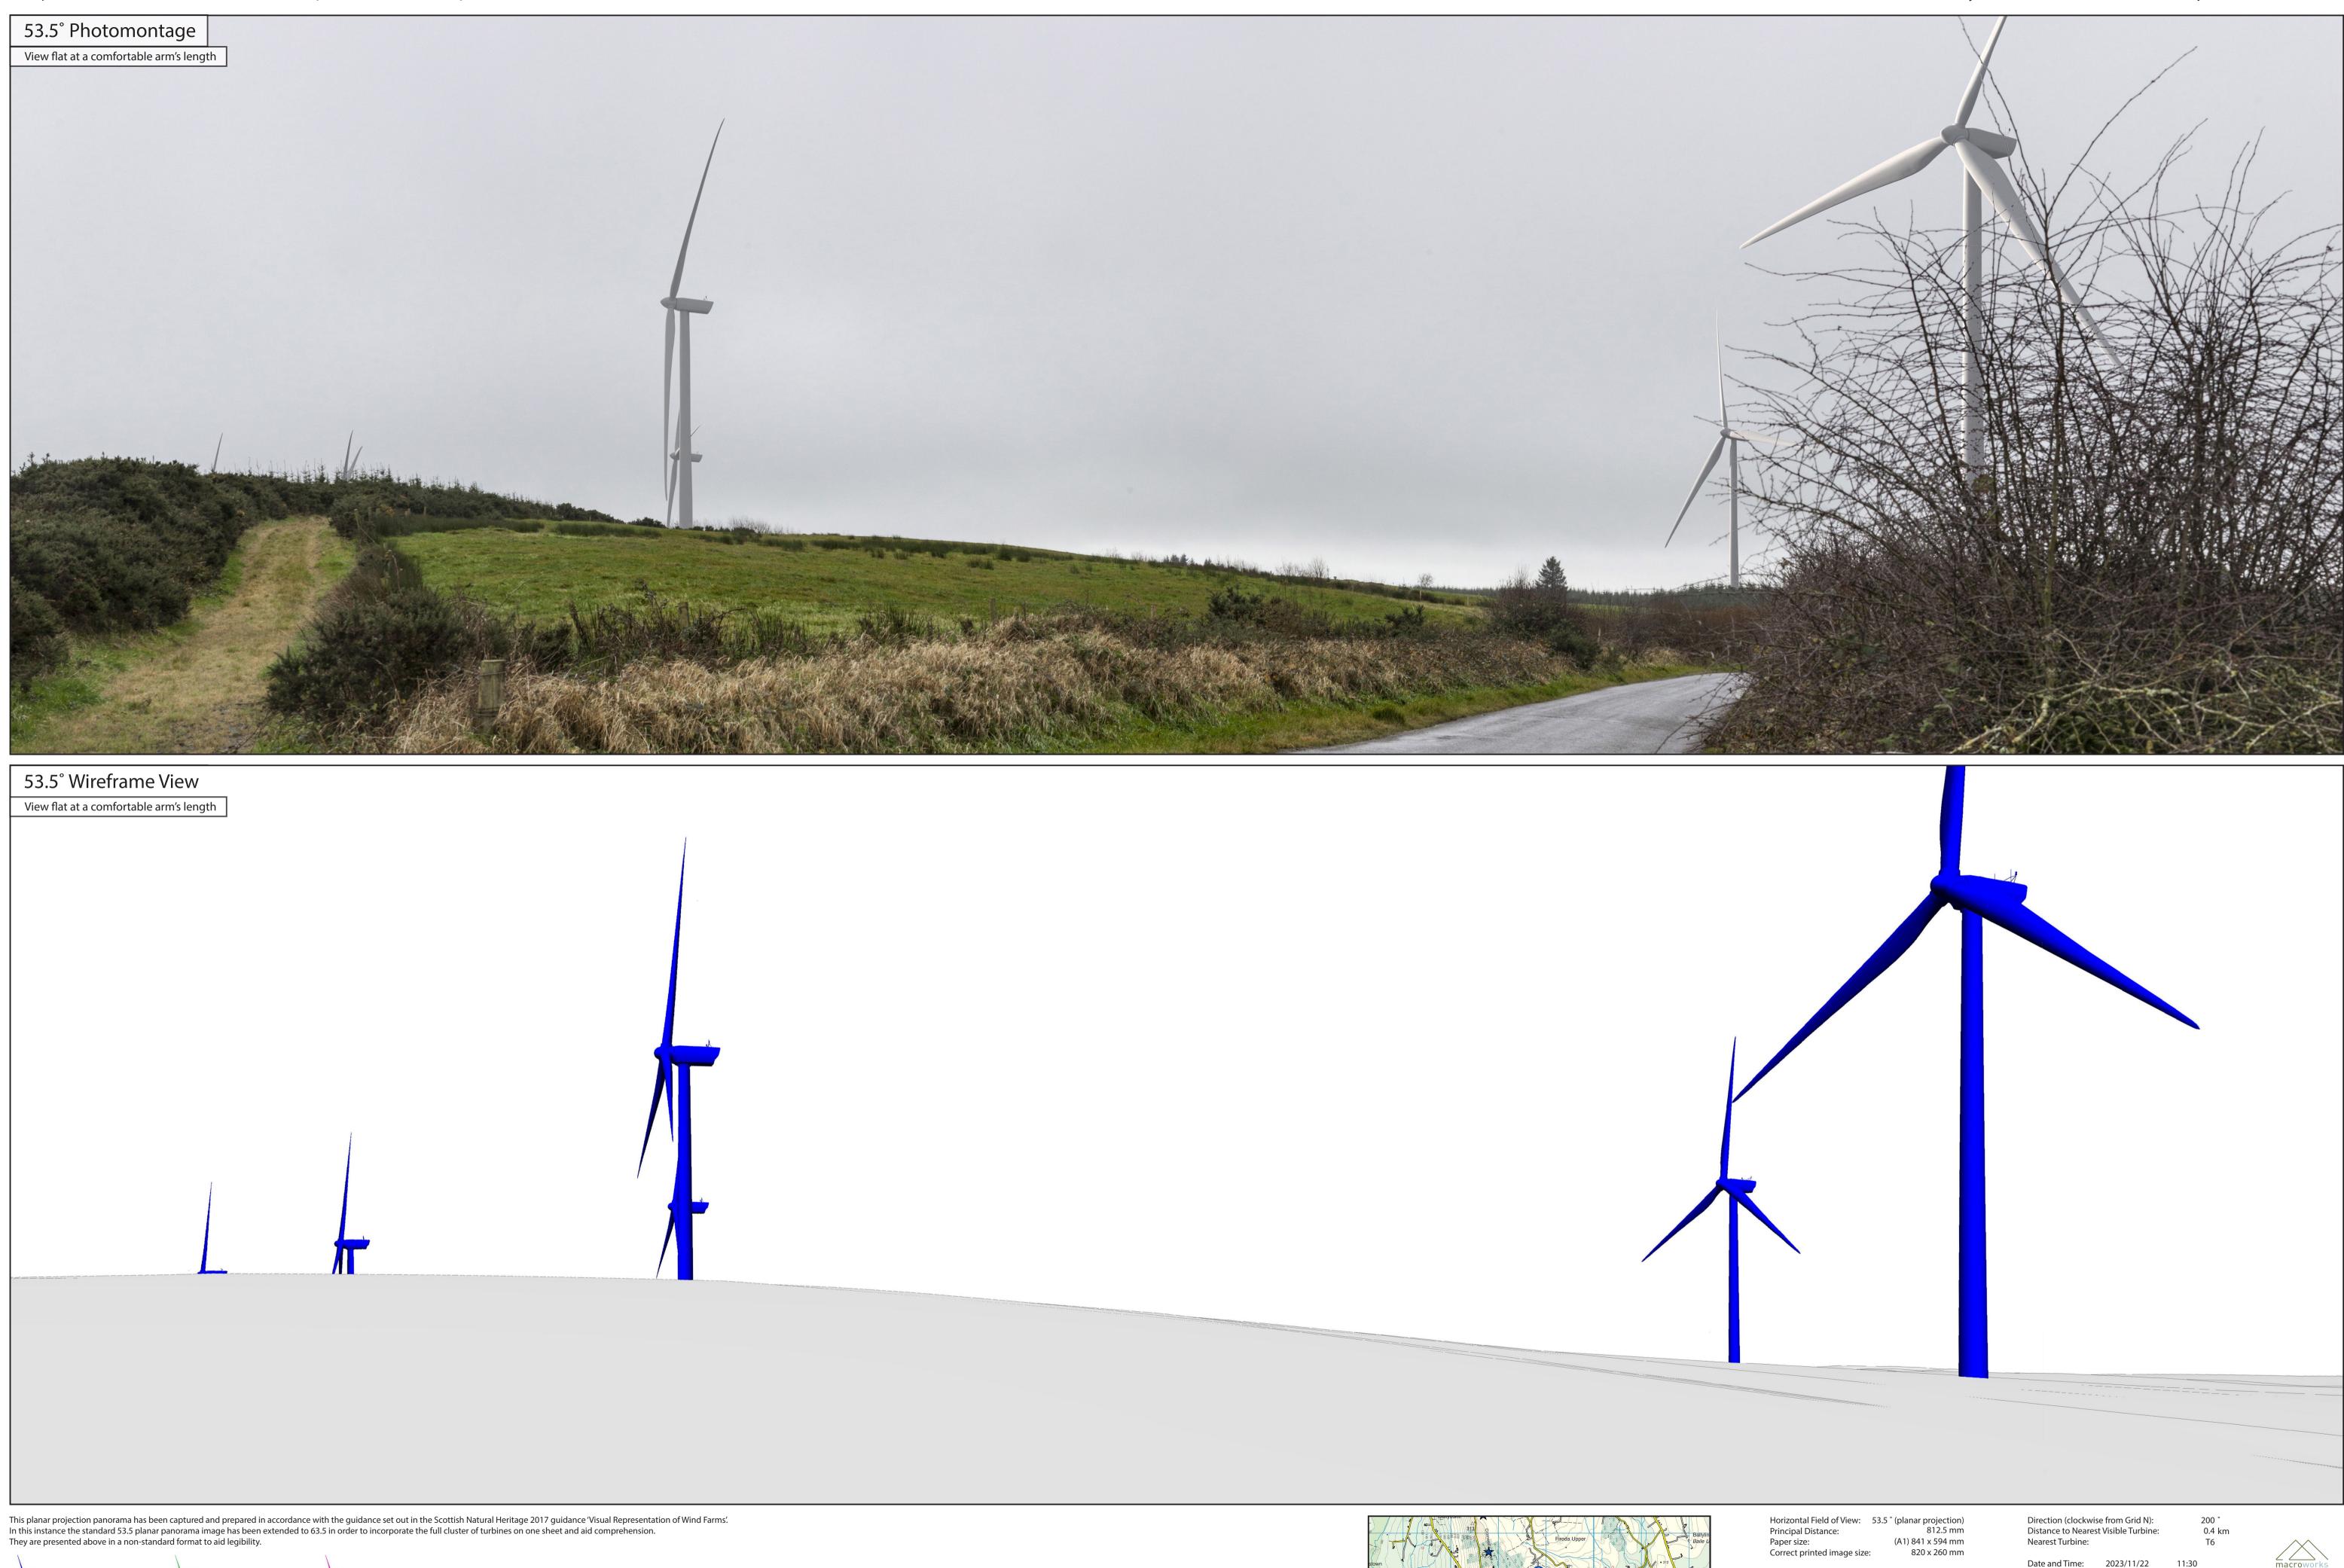

## Ballynalacken Wind Farm - Landscape and Visual Impact Assessment

This planar projection panoramic model has been captured and prepared in accordance with the guidance set out in the Scottish Natural Heritage 2017 guidance 'Visual Representation of Wind Farms'. They are presented above in a non-standard, full project extent format to aid legibility. Please refer to the 53.5° planar projection photomontages and associated wirelines for correct representation of scale.

This planar projection panoramic model has been captured and prepared in accordance with the guidance set out in the Scottish Natural Heritage 2017 guidance 'Visual Representation of Wind Farms'. They are presented above in a non-standard format to aid legibility.

Horizontal Field of View: 53.5° (planar projection) Direction (clockwise from Grid N): 270 ° 812.5 mm Distance to Nearest Visible Turbine: Principal Distance: 0.4 km T6

Paper size: Correct printed image size:

648780

675222

292.1 m

National Grid Cordinate (ITM)

Easting:

Northing:

Elevation:

(A1) 841 x 594 mm 820 x 260 mm

Nearest Turbine:

Camera: Lens: Camera Height:

Date and Time: 2023/11/22 11:30 Canon 5D Mark II Fixed 50mm 1.7m (AGL)