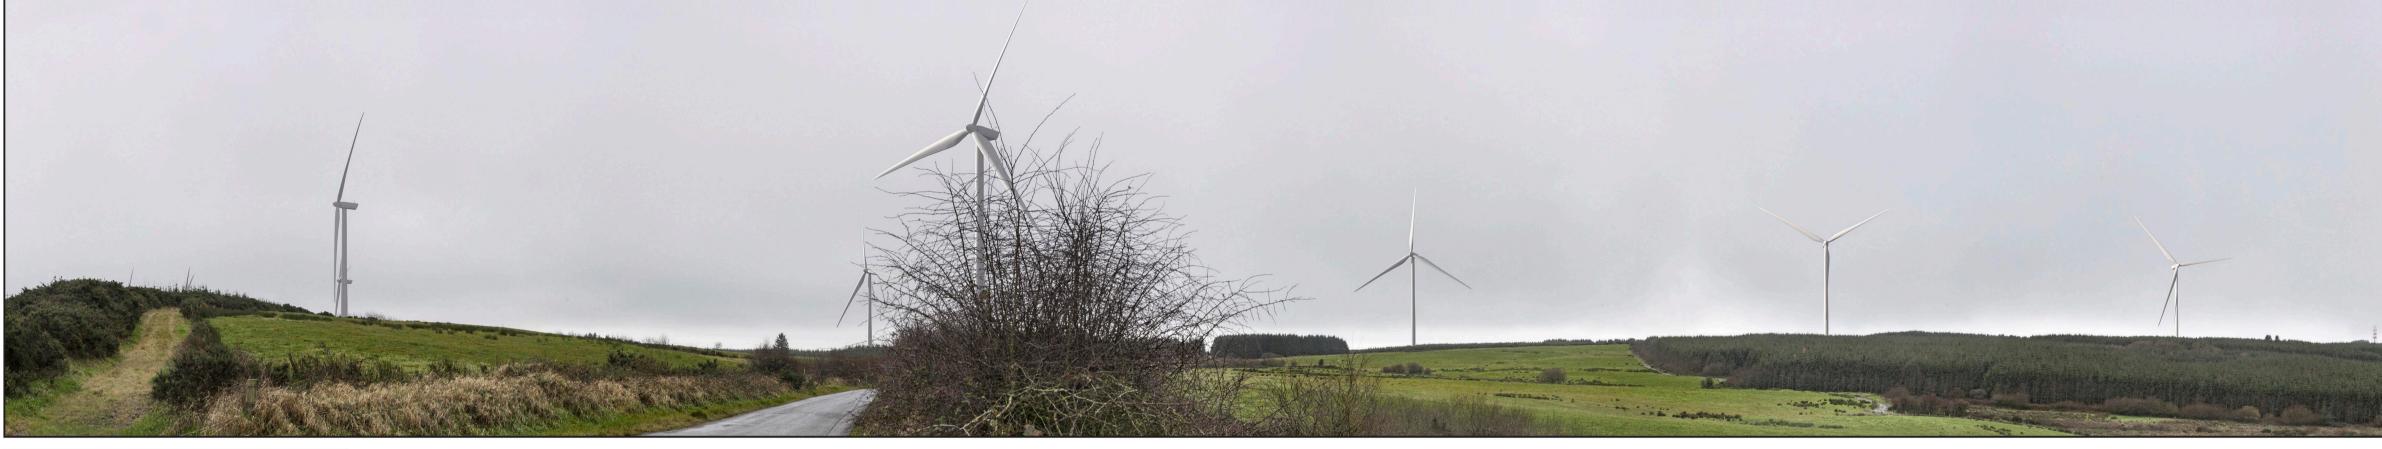

## Ballynalacken Wind Farm - Landscape and Visual Impact Assessment

Proposed Turbines

Local Road L5846 at Ballynalacken

National Grid Cordinate (ITM) Easting: 648780 Northing: 675222 Elevation: 292.1 m Camera: Lens: Camera Height: Canon 5D Mark II Fixed 50mm 1.7m (AGL)

Horizontal Field of View: 53.5° (planar projection) Direction (clockwise from Grid N): 270 ° 812.5 mm Distance to Nearest Visible Turbine: Principal Distance: 0.4 km T6

Paper size: Correct printed image size:

Nearest Turbine:

Camera: Lens: Camera Height:

Date and Time: 2023/11/22 11:30 Canon 5D Mark II Fixed 50mm 1.7m (AGL)