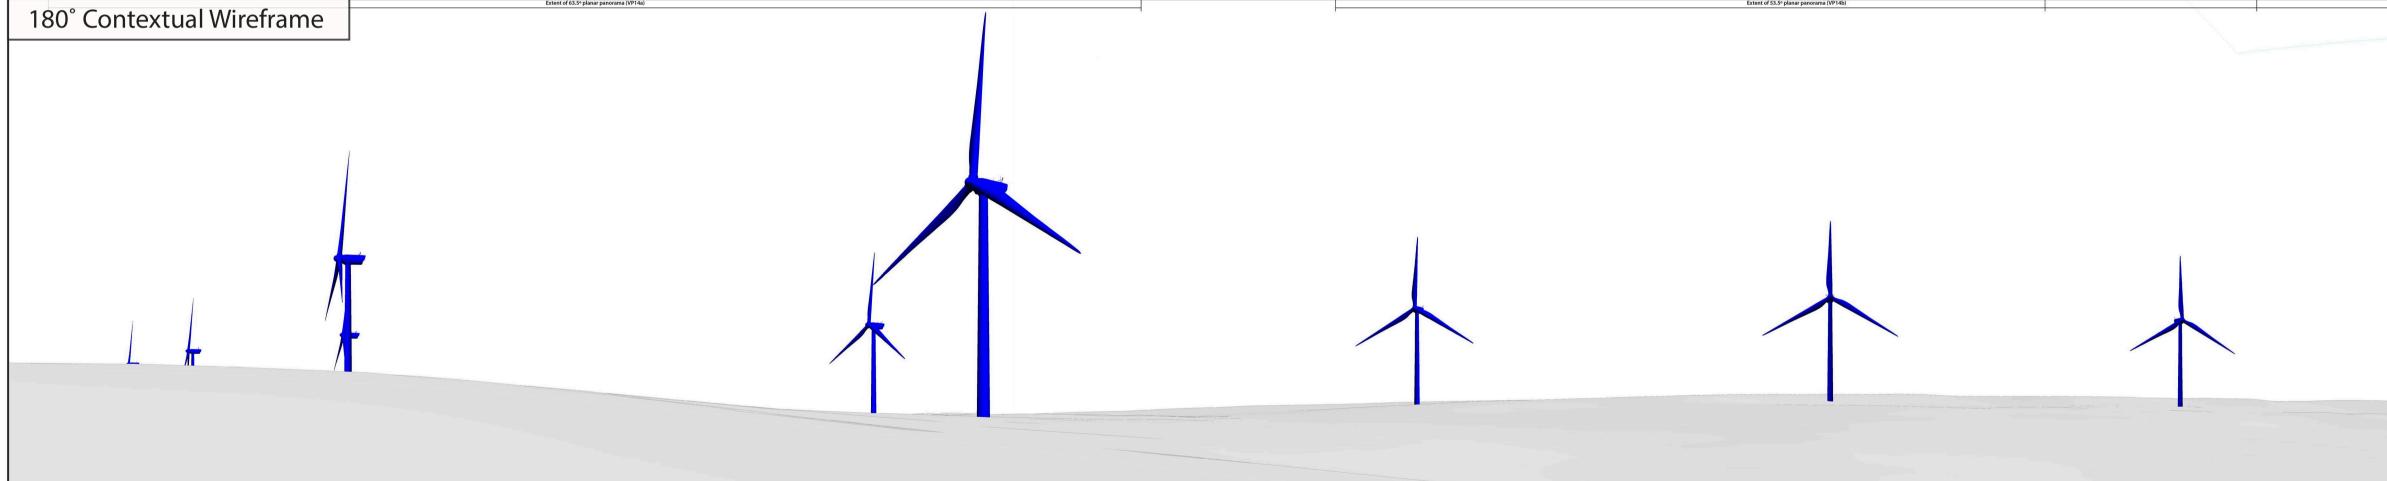

Proposed Turbines

**Existing Turbines** 

**Permitted Turbines** 

Turbine Tip Height: Turbine Hub Height: Turbine Rotor Diameter: National Grid Cordinate (ITM) Easting: 648780 Northing: 675222 292.1 m Elevation:

170m 95m

150m