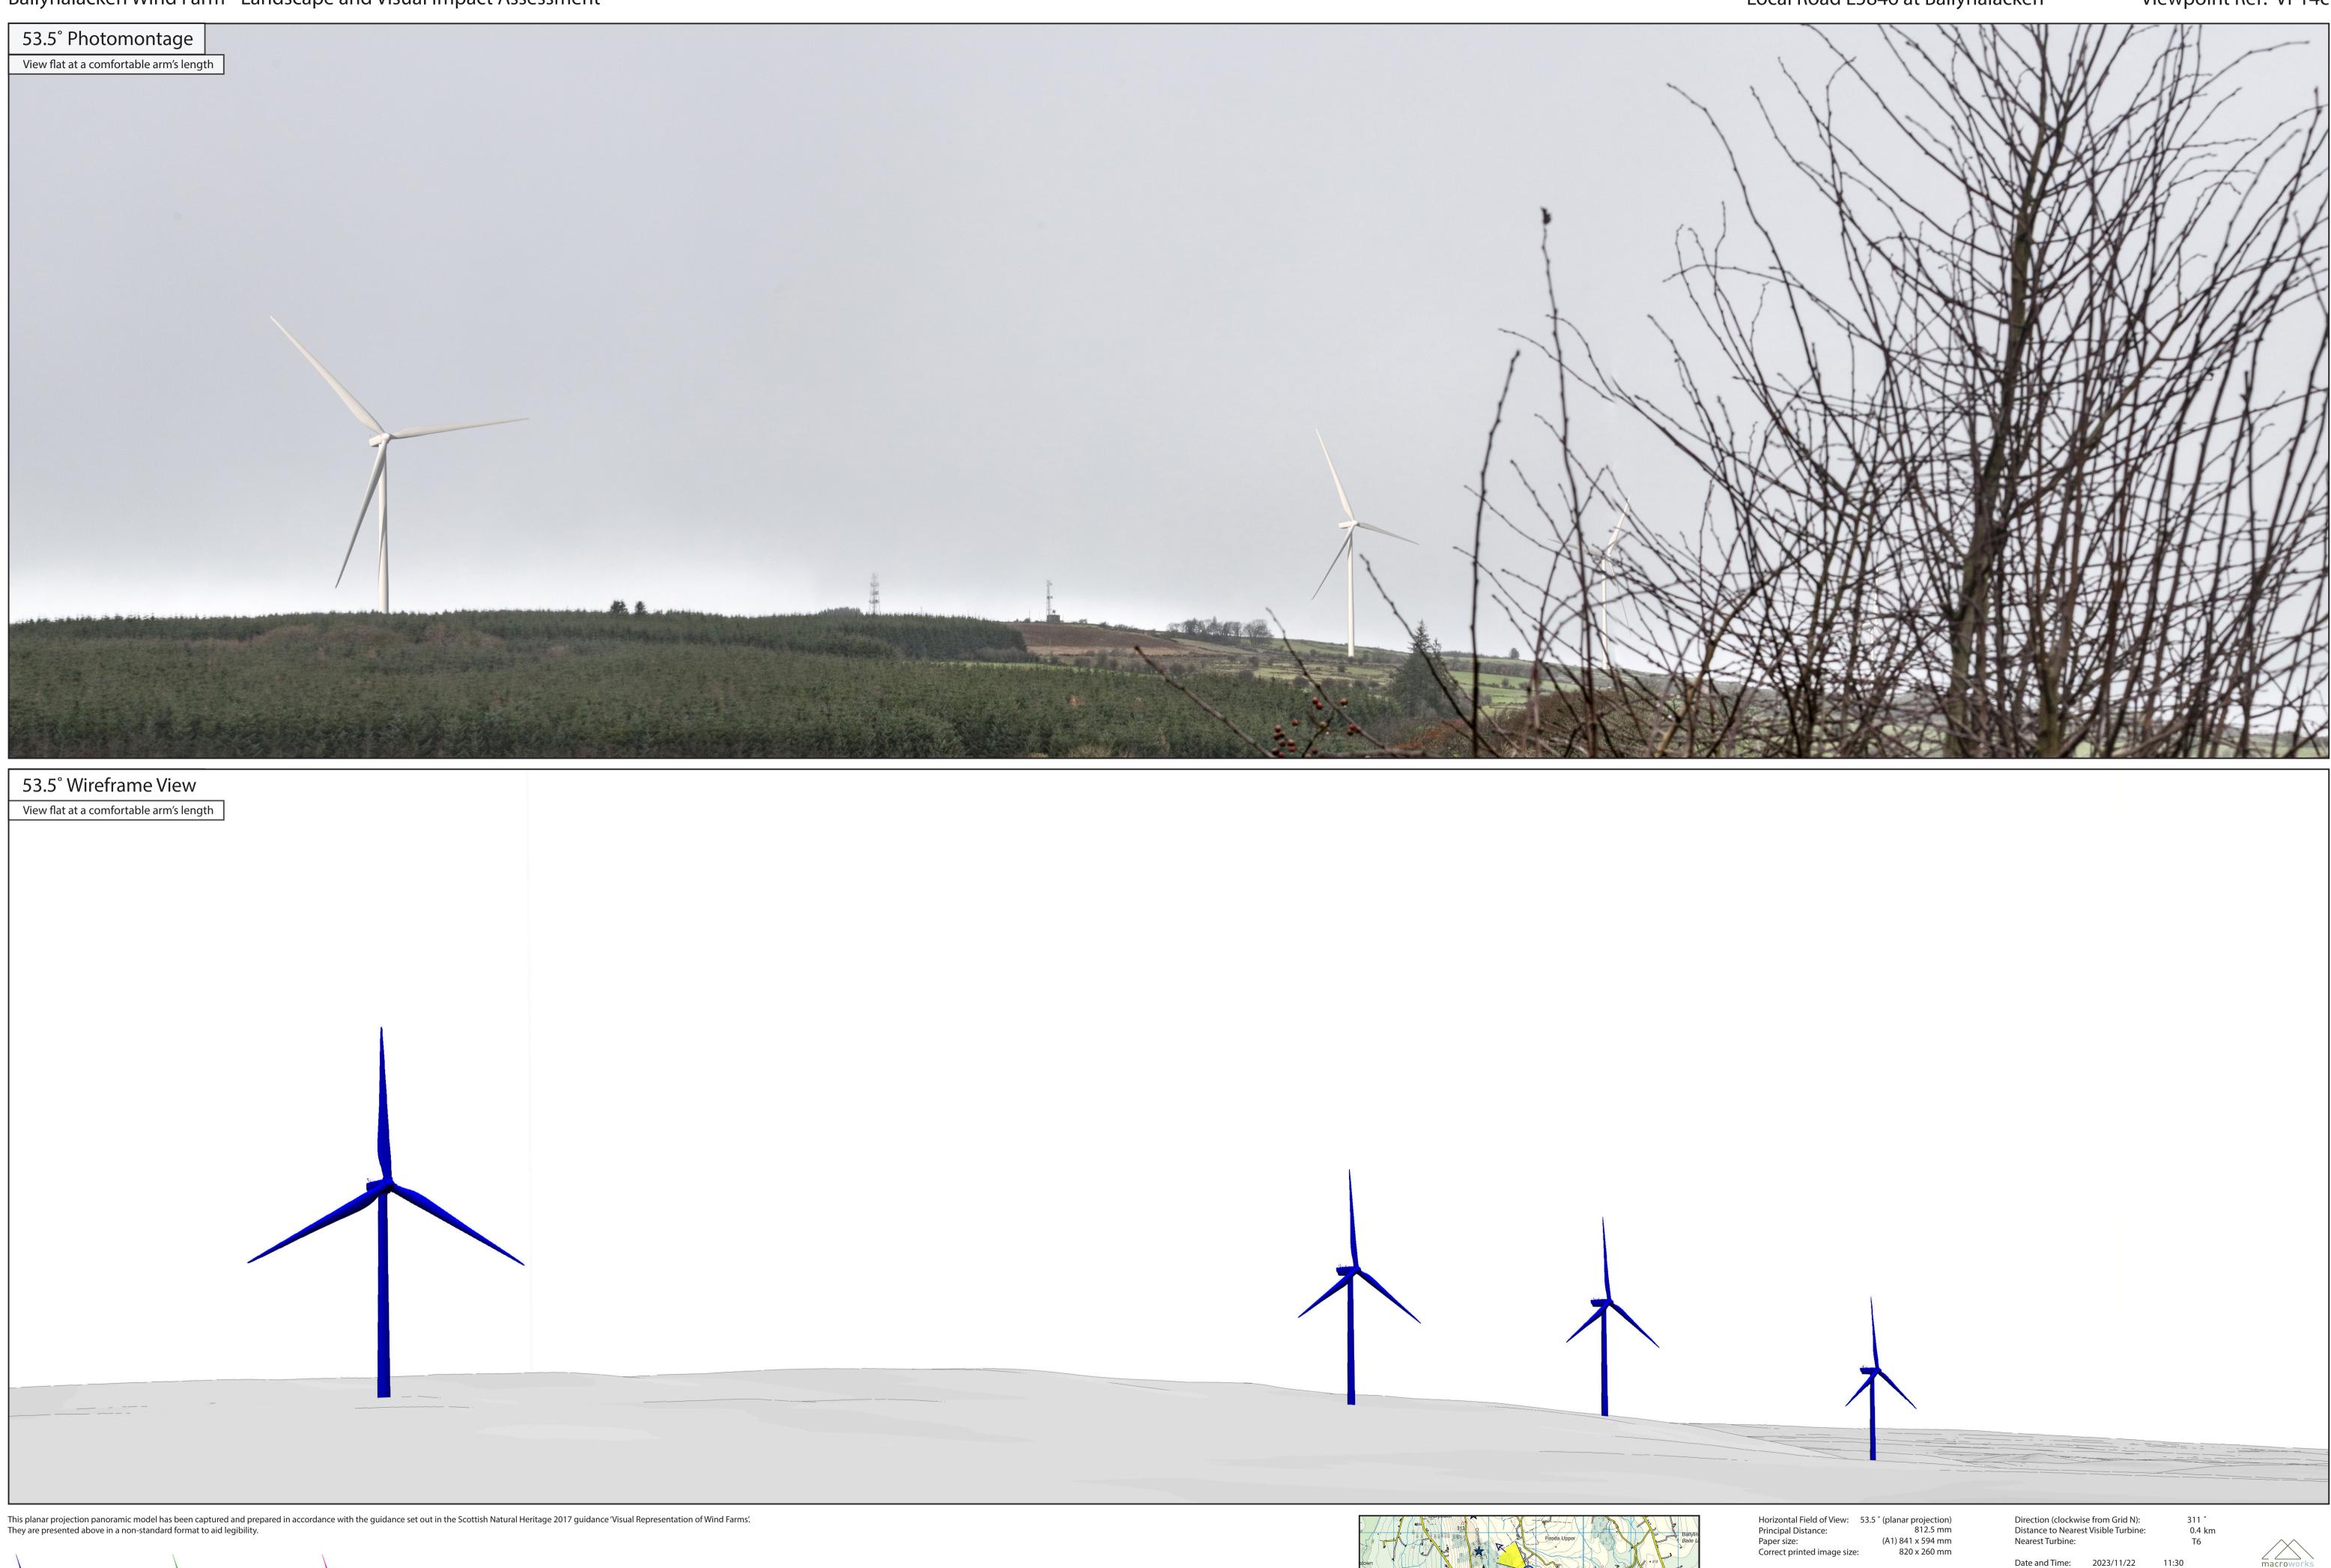

## Ballynalacken Wind Farm - Landscape and Visual Impact Assessment

Proposed Turbines

Local Road L5846 at Ballynalacken

National Grid Cordinate (ITM) Easting: 648780 Northing: 675222 Elevation: 292.1 m Camera: Lens: Camera Height: Canon 5D Mark II Fixed 50mm 1.7m (AGL)

This planar projection panoramic model has been captured and prepared in accordance with the guidance set out in the Scottish Natural Heritage 2017 guidance 'Visual Representation of Wind Farms'. They are presented above in a non-standard format to aid legibility.

Horizontal Field of View: 53.5° (planar projection) Direction (clockwise from Grid N): 270 ° 812.5 mm Distance to Nearest Visible Turbine: Principal Distance: 0.4 km T6

Paper size: Correct printed image size:

648780

675222

292.1 m

National Grid Cordinate (ITM)

Easting:

Northing:

Elevation:

(A1) 841 x 594 mm 820 x 260 mm

Nearest Turbine:

Camera: Lens: Camera Height:

Date and Time: 2023/11/22 11:30 Canon 5D Mark II Fixed 50mm 1.7m (AGL)